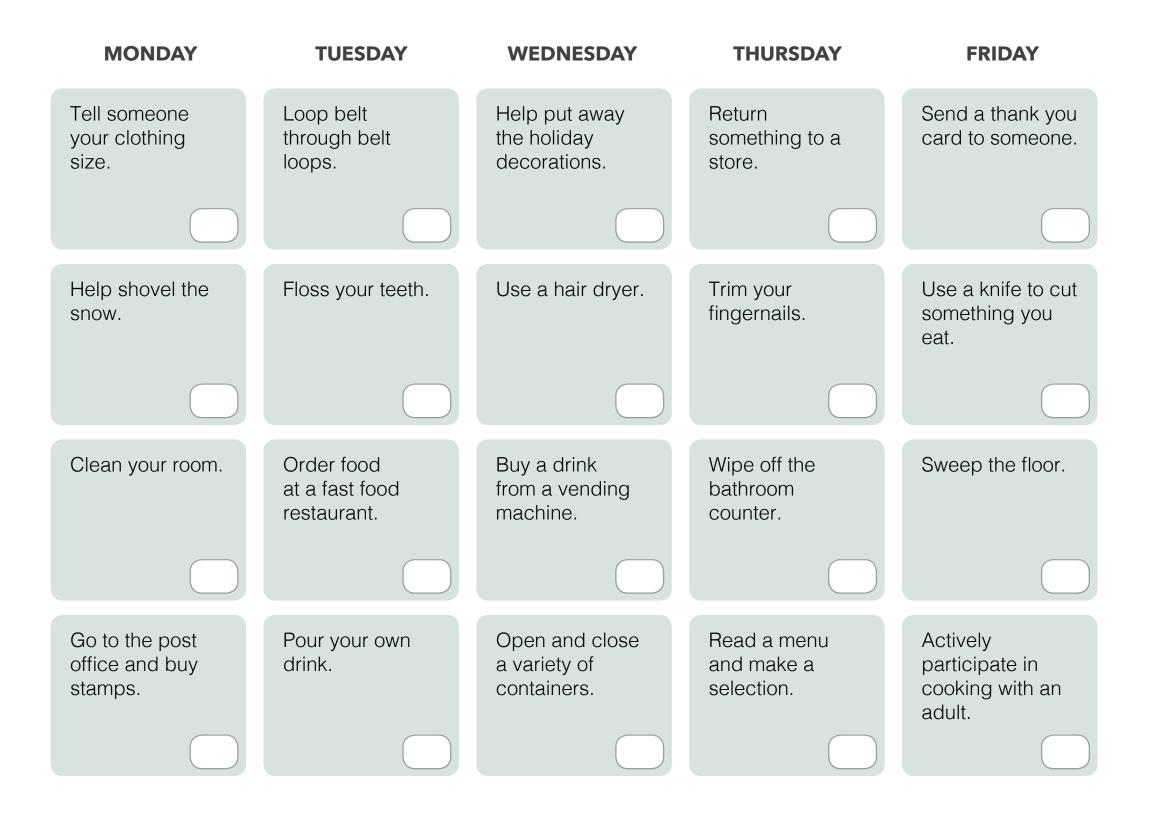

# MARCH

#### INSTRUCTIONS

Choose at least three activities each week for your child to do as homework.

Check the square when an activity has been completed.

Please sign and return this sheet to the teacher at the end of the month.