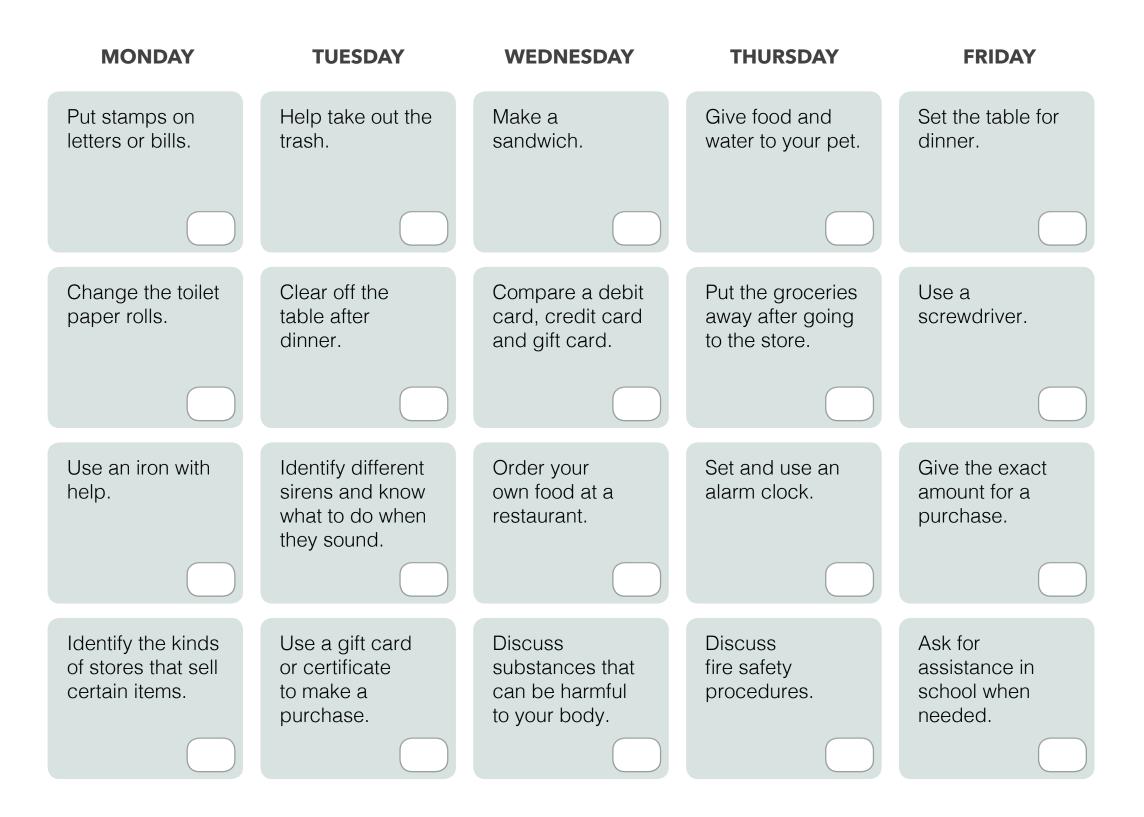

#### MAY

#### INSTRUCTIONS

Choose at least three activities each week for your child to do as homework.

Check the square when an activity has been completed.

Please sign and return this sheet to the teacher at the end of the month.