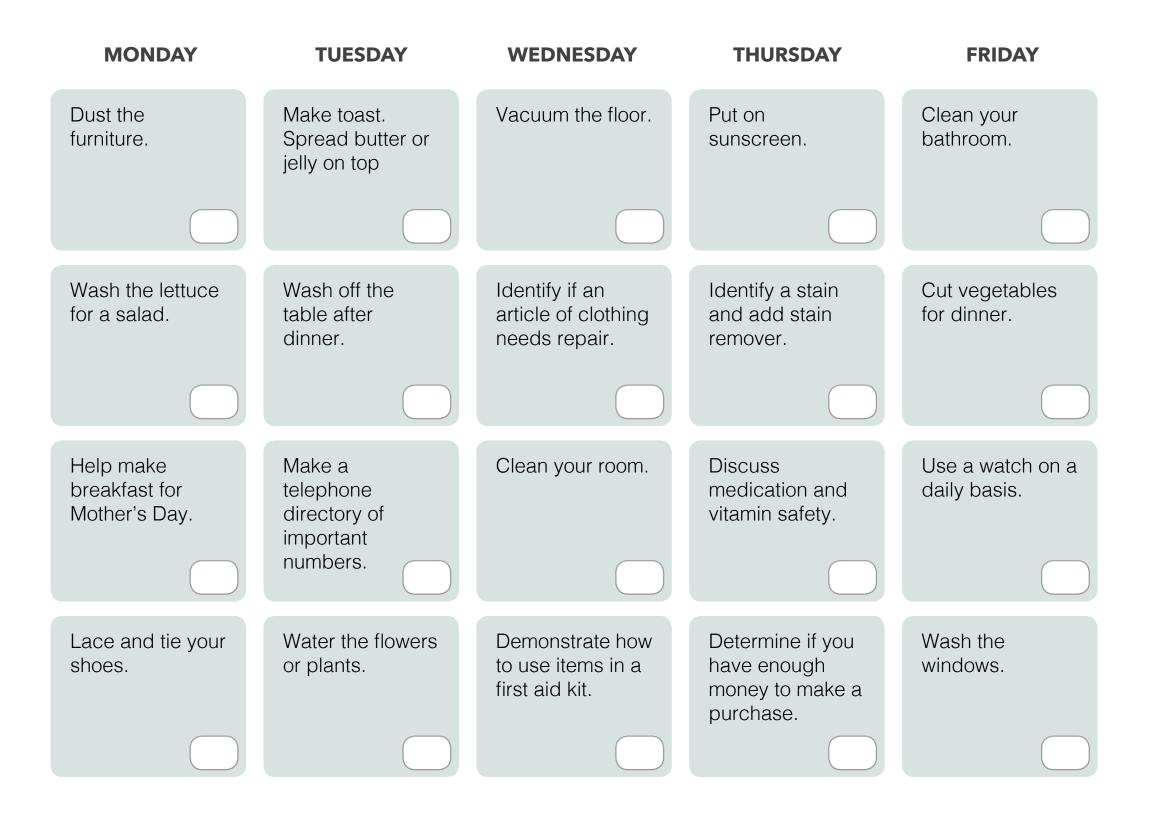

# MARCH

#### INSTRUCTIONS

Choose at least three activities each week for your child to do as homework.

Check the square when an activity has been completed.

Please sign and return this sheet to the teacher at the end of the month.