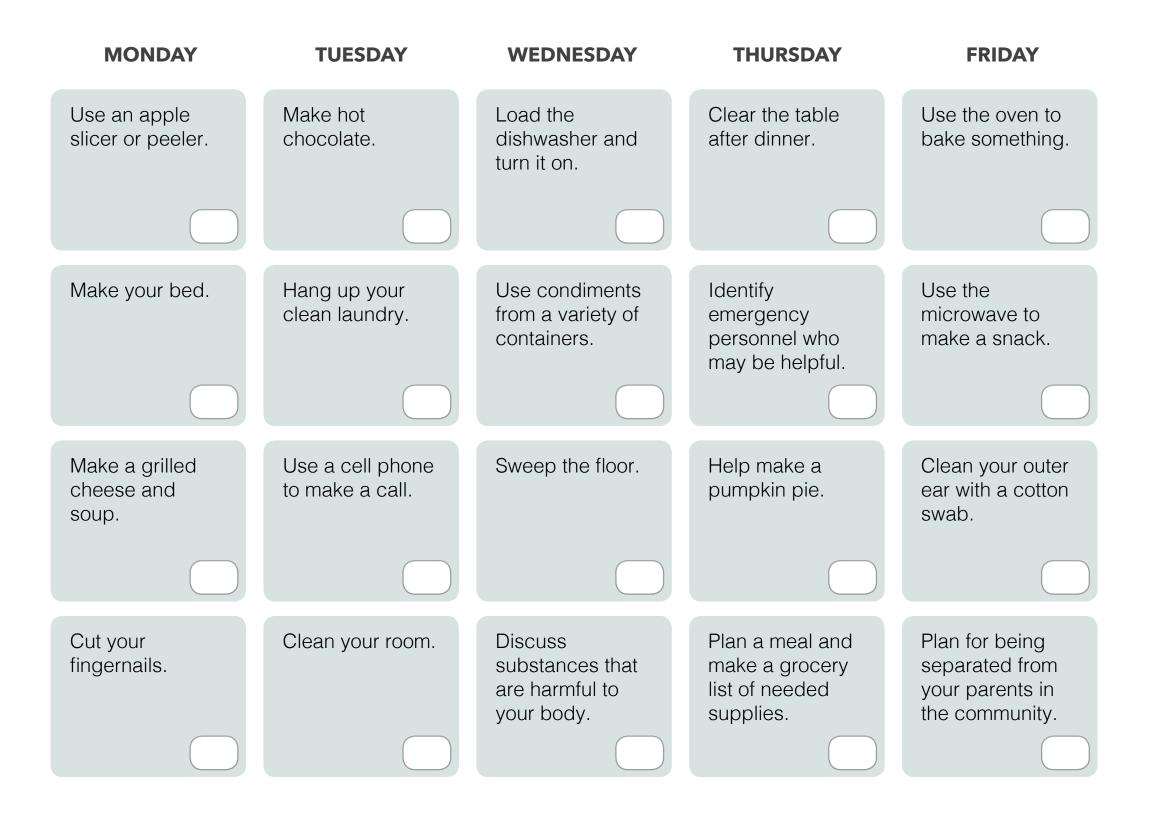

### **APRIL**

#### INSTRUCTIONS

Choose at least three activities each week for your child to do as homework.

Check the square when an activity has been completed.

Please sign and return this sheet to the teacher at the end of the month.