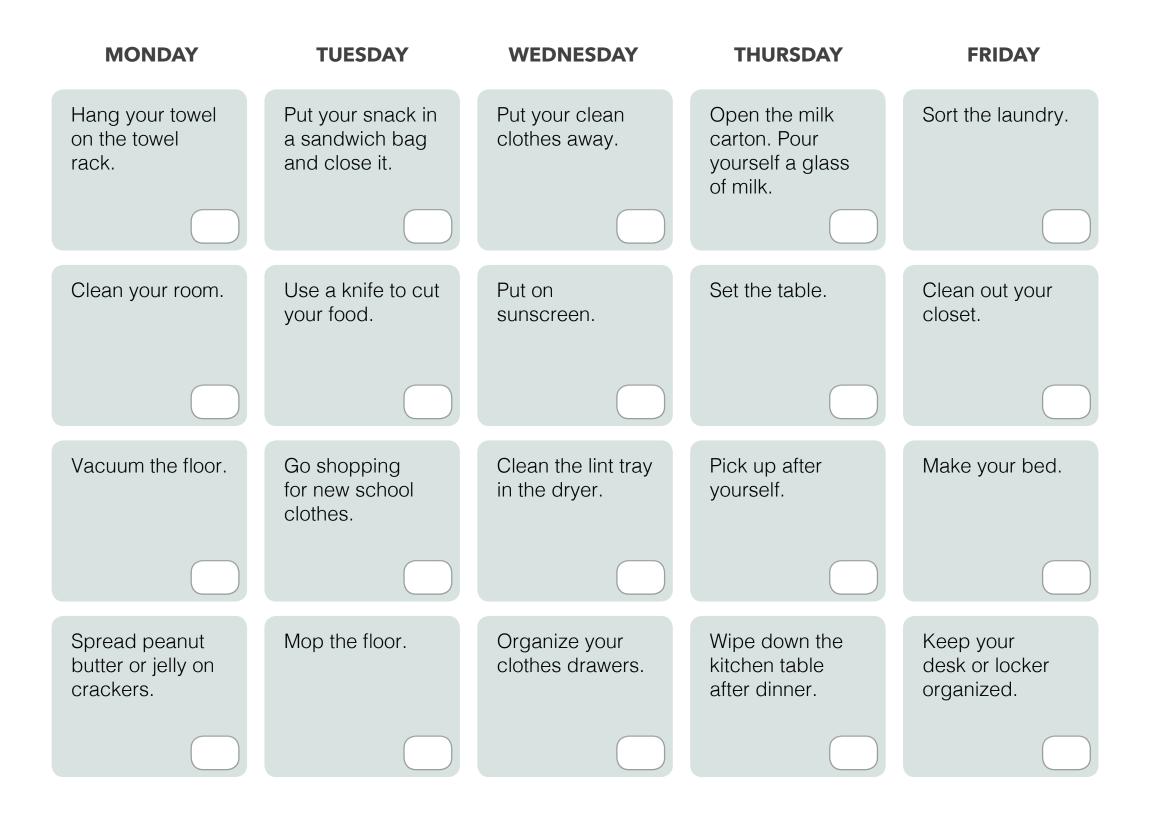

## **FEBRUARY**

#### INSTRUCTIONS

Choose at least three activities each week for your child to do as homework.

Check the square when an activity has been completed.

Please sign and return this sheet to the teacher at the end of the month.