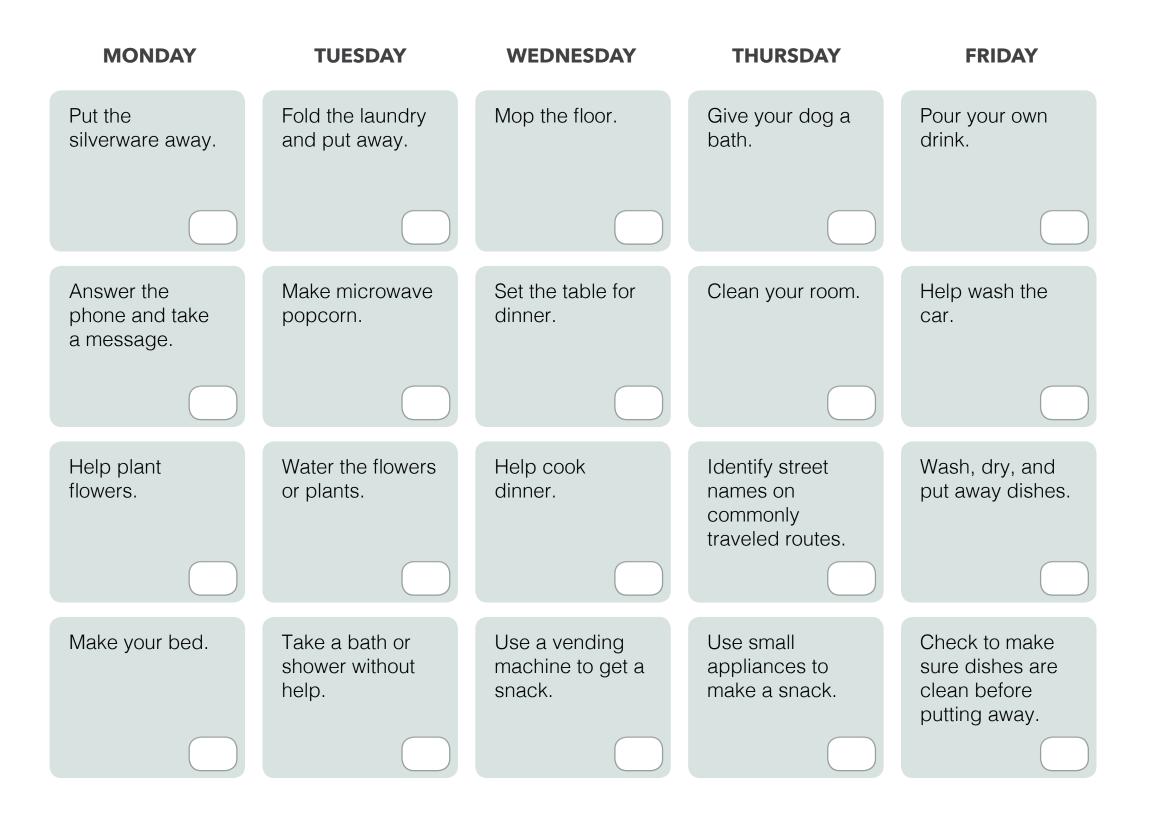

## JANUARY

#### INSTRUCTIONS

Choose at least three activities each week for your child to do as homework.

Check the square when an activity has been completed.

Please sign and return this sheet to the teacher at the end of the month.