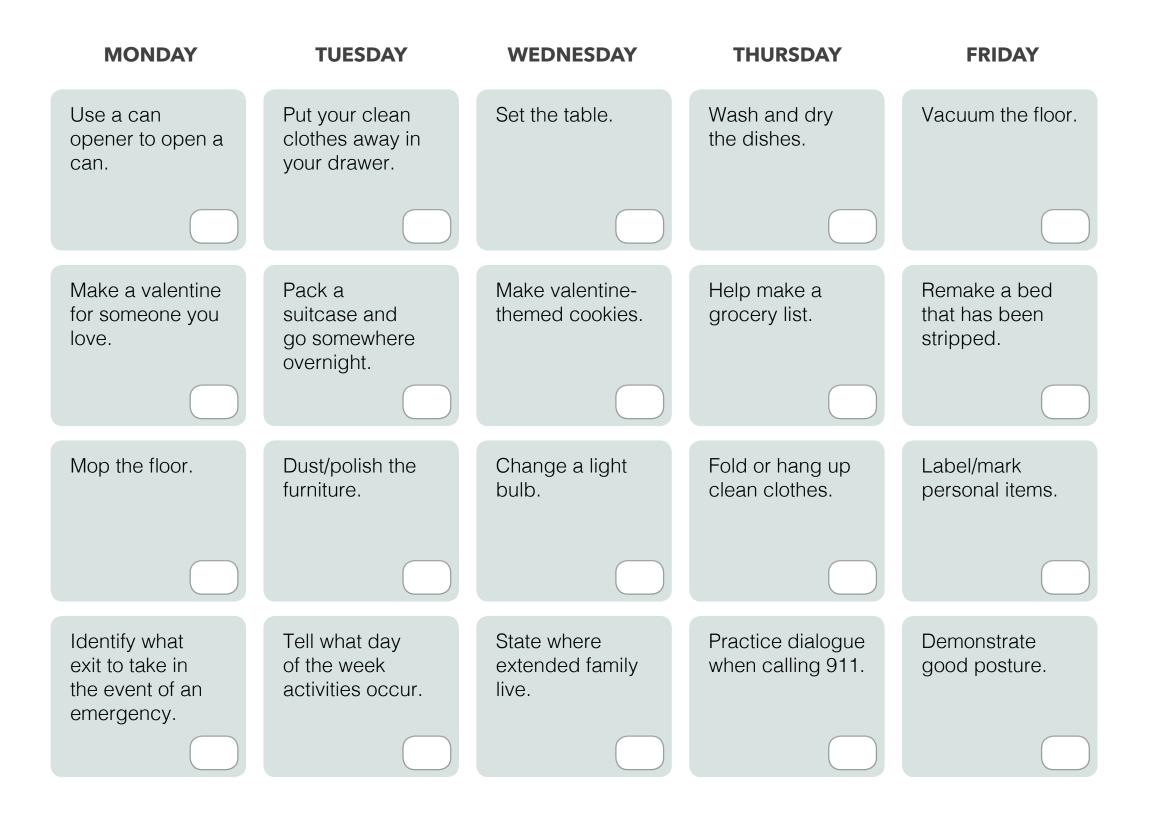

## **FEBRUARY**

#### INSTRUCTIONS

Choose at least three activities each week for your child to do as homework.

Check the square when an activity has been completed.

Please sign and return this sheet to the teacher at the end of the month.