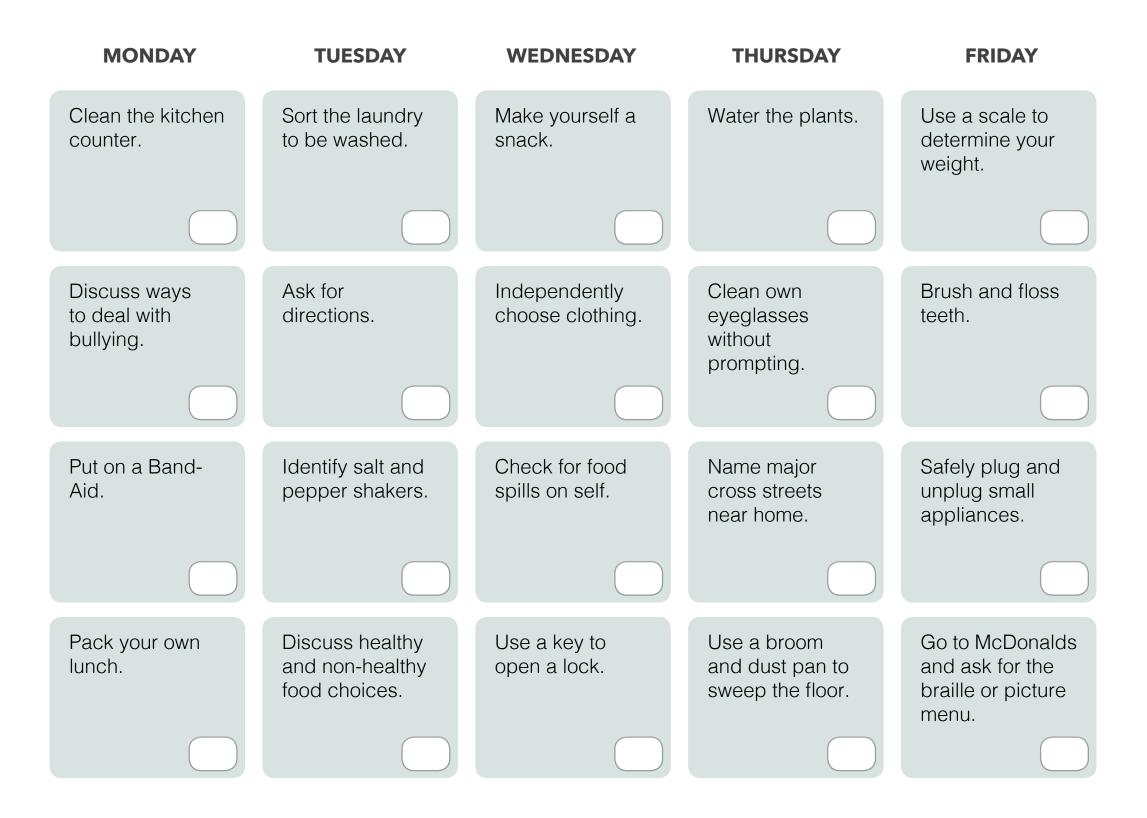

### **APRIL**

#### INSTRUCTIONS

Choose at least three activities each week for your child to do as homework.

Check the square when an activity has been completed.

Please sign and return this sheet to the teacher at the end of the month.